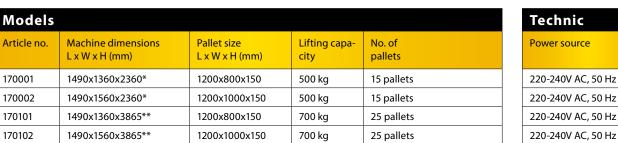

\* For 15 pallets

\*\* Incl. safety frame for 25 pallets with gate for handling more than 15 pallets

Standard colours: RAL 3002 red, RAL 5002 blue, RAL 7032 grey and RAL 7035 grey

You can read more about PALOMAT<sup>®</sup> 5, options, technical data etc. on www.palomat.com