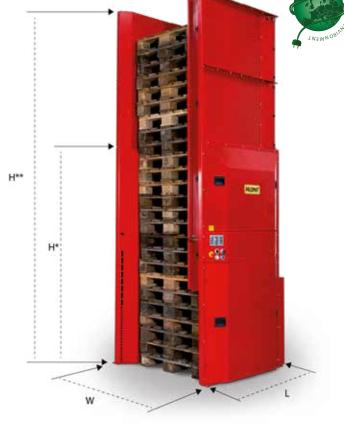

\* For 15 pallets

\*\* Incl. safety frame for 25 pallets with gate for handling more than 15 pallets

Standard colours: RAL 3002 red, RAL 5002 blue, RAL 7032 grey and RAL 7035 grey

You can read more about PALOMAT<sup>®</sup> 5, options, technical data etc. on www.palomat.com